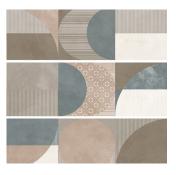

### FUNK

a Color

This collection of matt porcelain stone effect wall tiles is perfect for any project. The tiles come in a 75x300mm format, and are available in a range of attractive colours.