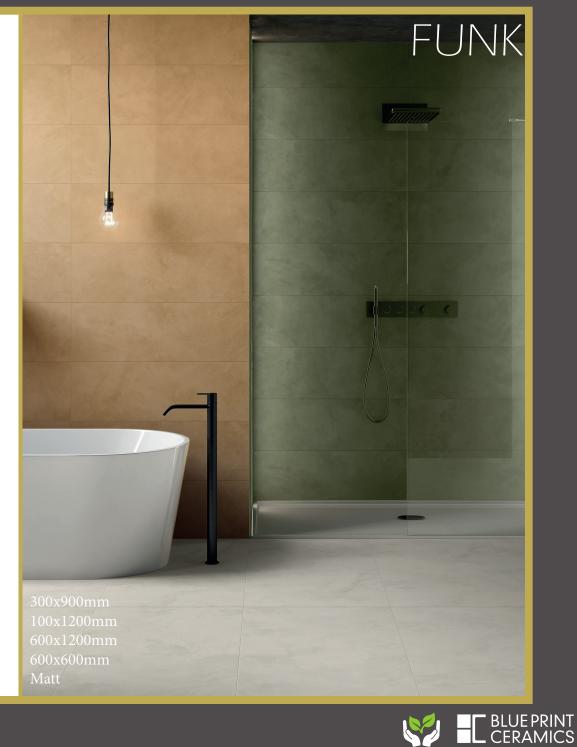

### FUNK

a Color

This collection of matt porcelain stone effect wall tiles is perfect for any project. The tiles come in a 75x300mm format, and are available in a range of attractive colours.