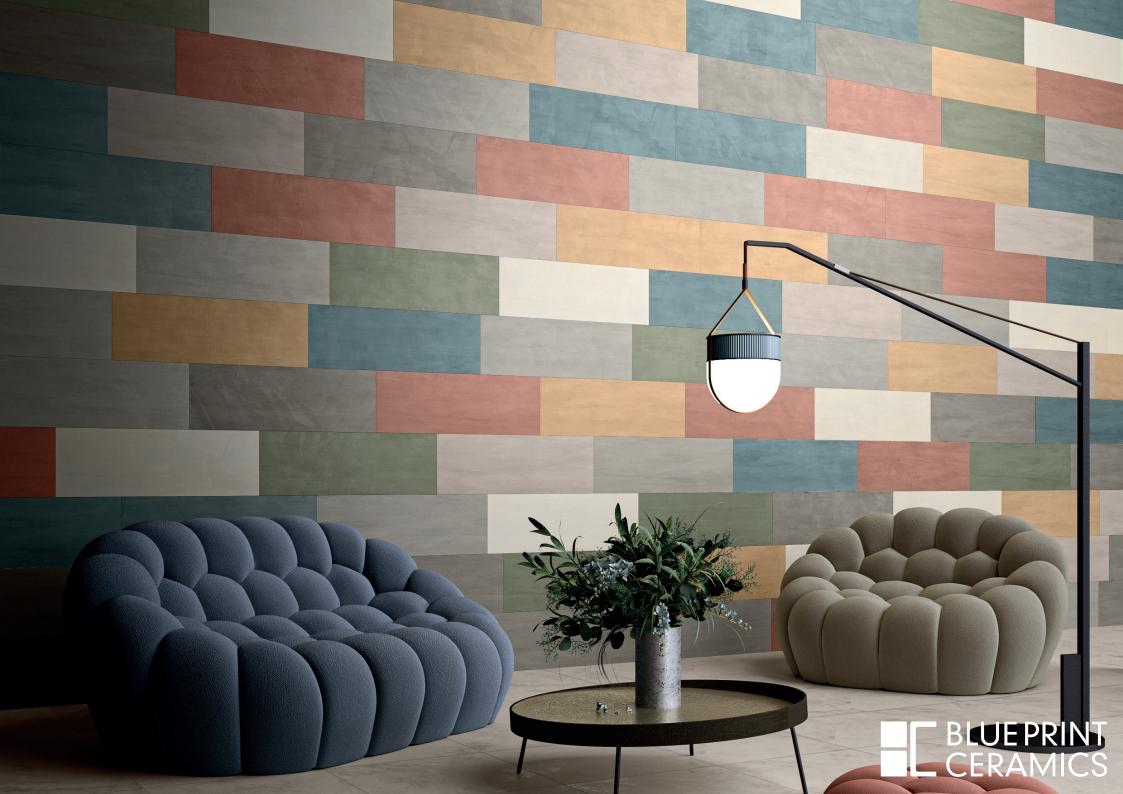

### FUNK

a Color

This collection of matt porcelain stone effect wall tiles is perfect for any project. The tiles come in a 75x300mm format, and are available in a range of attractive colours.