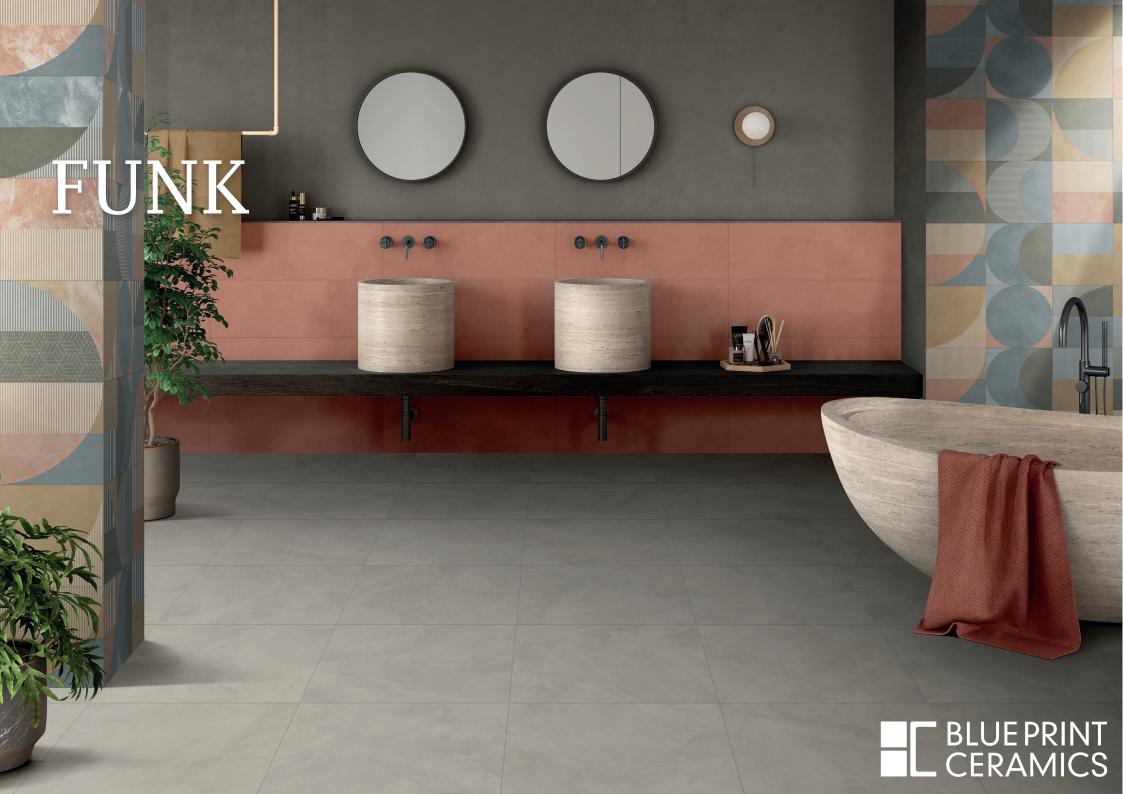

### FUNK

a Color

This collection of matt porcelain stone effect wall tiles is perfect for any project. The tiles come in a 75x300mm format, and are available in a range of attractive colours.