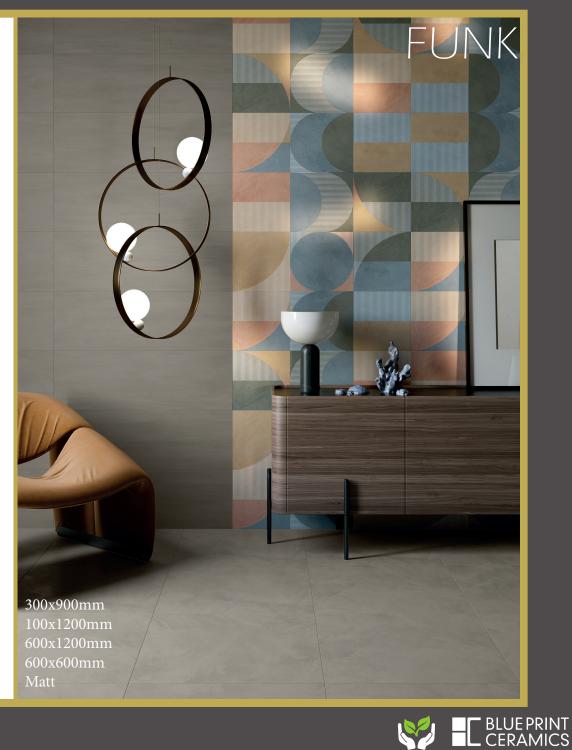

### FUNK

a Color

This collection of matt porcelain stone effect wall tiles is perfect for any project. The tiles come in a 75x300mm format, and are available in a range of attractive colours.