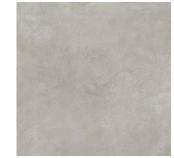

## RUPTURA

The Ruptura Collection is a unique new design that brings a unique modern look to any room. It is made of a concrete effect and replicates a metallic cracked effect for a truly eye-catching and sophisticated design.

### BPBFRRK02

BPBFRRK04

Thickness10mmSlip Ratingn/aWater Absorption0.5%

Frost ResistanceResistantChemical ResistanceResistantMaterialPorcelain