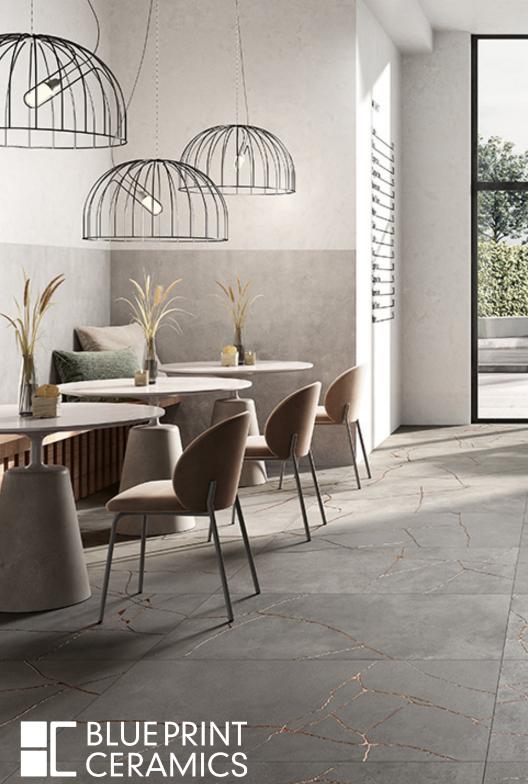

## RUPTURA

The Ruptura Collection is a unique new design that brings a unique modern look to any room. It is made of a concrete effect and replicates a metallic cracked effect for a truly eye-catching and sophisticated design.