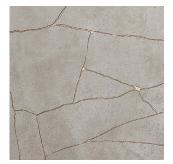

## RUPTURA

The Ruptura Collection is a unique new design that brings a unique modern look to any room. It is made of a concrete effect and replicates a metallic cracked effect for a truly eye-catching and sophisticated design.

### BPBFRRK02

BPBFRRK04

Thickness10mmSlip Ratingn/aWater Absorption0.5%

Frost ResistanceResistantChemical ResistanceResistantMaterialPorcelain