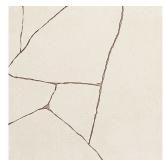

## RUPTURA

The Ruptura Collection is a unique new design that brings a unique modern look to any room. It is made of a concrete effect and replicates a metallic cracked effect for a truly eye-catching and sophisticated design.

#### **BPBFRRK05**

BPBFRRK07

**BPBFRRK06** 

**BPBFRRK08** 

Thickness Slip Rating Water Absorption 0.5%

Frost Resistance Chemical Resistance Resistant Material

Lead the scene, keep it green