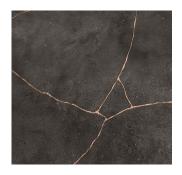

## RUPTURA

The Ruptura Collection is a unique new design that brings a unique modern look to any room. It is made of a concrete effect and replicates a metallic cracked effect for a truly eye-catching and sophisticated design.

#### **BPBFRRK05**

BPBFRRK07

**BPBFRRK06** 

**BPBFRRK08** 

Thickness Slip Rating Water Absorption 0.5%

Frost Resistance Chemical Resistance Resistant Material

Lead the scene, keep it green