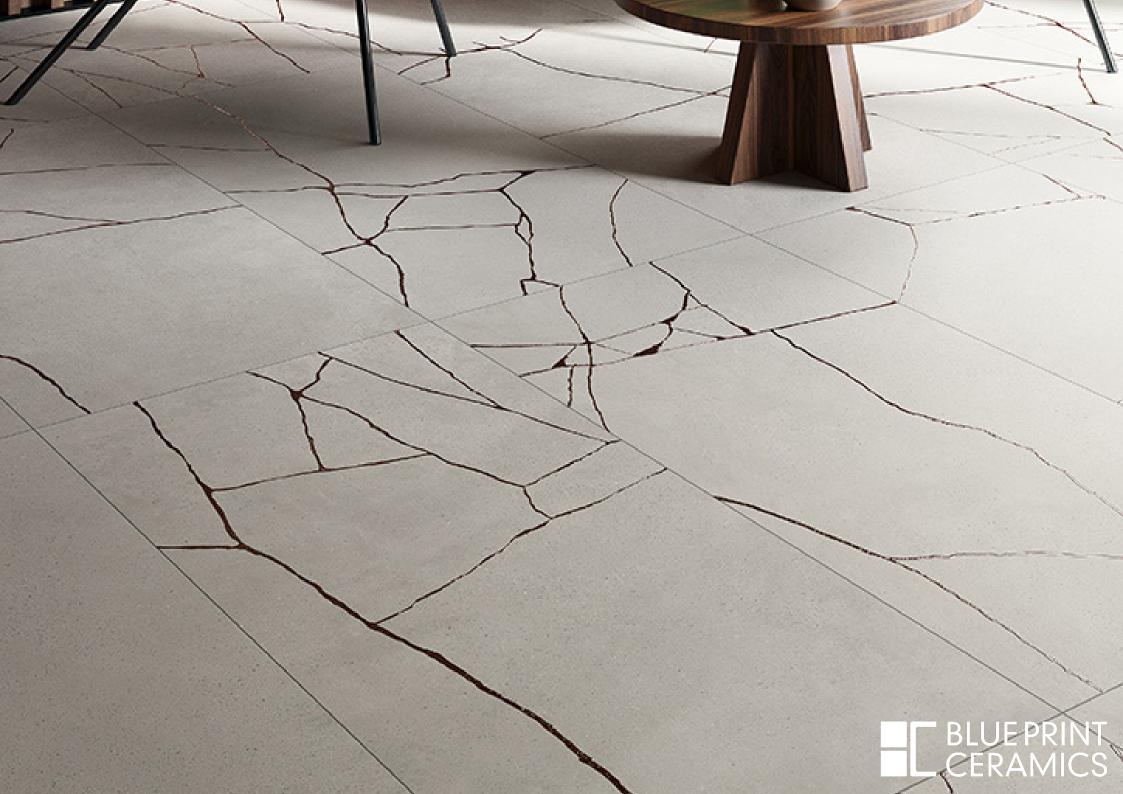

## RUPTURA

The Ruptura Collection is a unique new design that brings a unique modern look to any room. It is made of a concrete effect and replicates a metallic cracked effect for a truly eye-catching and sophisticated design.