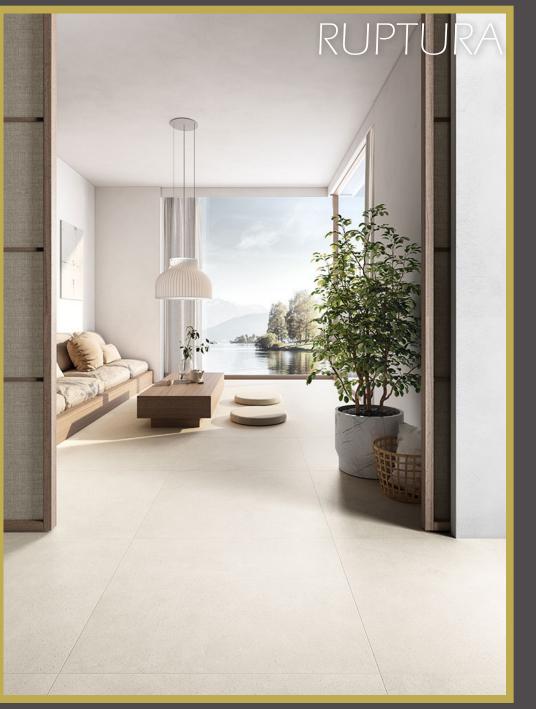

# RUPTURA

## RUPTURA

The Ruptura Collection is a unique new design that brings a unique modern look to any room. It is made of a concrete effect and replicates a metallic cracked effect for a truly eye-catching and sophisticated design.