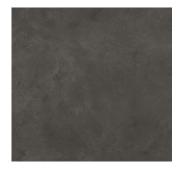

## RUPTURA

The Ruptura Collection is a unique new design that brings a unique modern look to any room. It is made of a concrete effect and replicates a metallic cracked effect for a truly eye-catching and sophisticated design.

### BPBFRRK02

BPBFRRK04

Thickness10mmSlip Ratingn/aWater Absorption0.5%

Frost ResistanceResistantChemical ResistanceResistantMaterialPorcelain