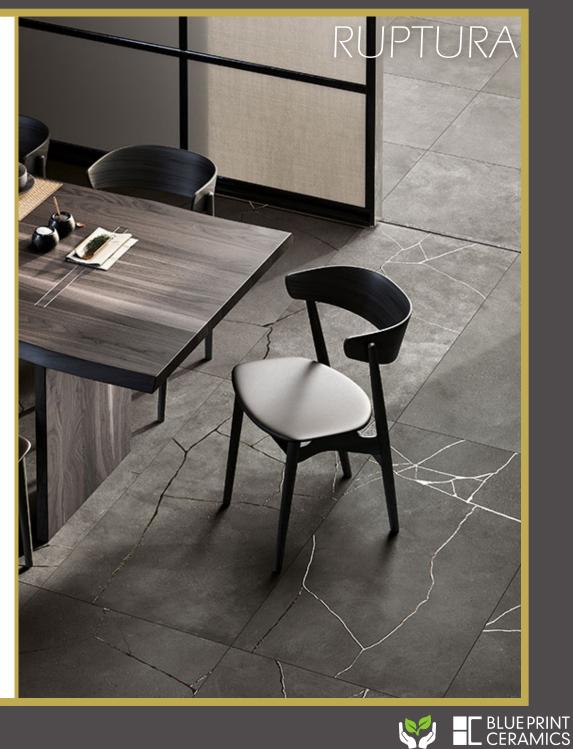

# RUPTURA

## RUPTURA

The Ruptura Collection is a unique new design that brings a unique modern look to any room. It is made of a concrete effect and replicates a metallic cracked effect for a truly eye-catching and sophisticated design.