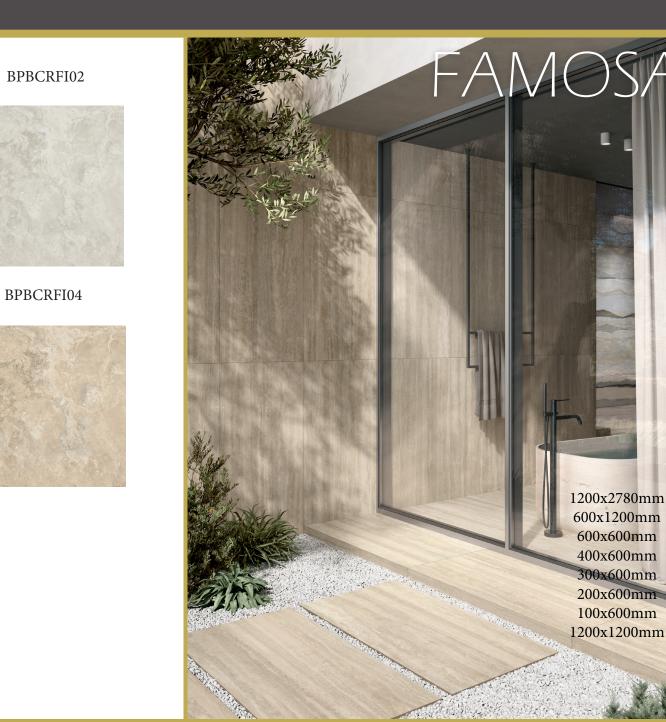

## FAMOSA

## FAMOSA

Unearth the timeless elegance of travertine captured flawlessly in our brand new FAMOSA porcelain collection. Each piece echoes the unique charm of natural stone, offering a sophisticated touch to your ambiance. Discover an unparalleled blend of style and resilience that defines our FAMOSA collection today.

## L BLUE PRINT CERAMICS

LIVE BEAUTIFUL

BPBCRFI01

**BPBCRFI03** 

**BPBCRFI05** 

 Thickness
 6/9/20mm
 Frost Resistance

 Slip Rating
 R9/R10/R11
 Chemical Resistance

 Water Absoption
 5%
 Material