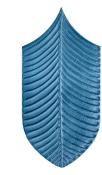

BPBACFC03

BPBACFC05

BPBACFC02

BPBACFC04

BPBACFC06

Thickness8mmSlip RatingN/AWater Absoption15%

Frost ResistanceResistantChemical ResistanceResistantMaterialCeramic

BPBACFC09

BPBACFC11

BPBACFC10

BPBACFC12

Thickness Slip Rating Water Absoption 15% Frost Resistance Material

Chemical Resistance Resistant

**BPBACFC15** 

BPBACFC17

BPBACFC14

BPBACFC16

BPBACFC18

Thickness8mmSlip RatingN/AWater Absoption15%

Frost ResistanceResistantChemical ResistanceResistantMaterialCeramic

Thickness8mmSlip RatingN/AWater Absoption15%

Frost ResistanceResistantChemical ResistanceResistantMaterialCeramic