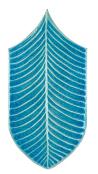

BPBACFC03

BPBACFC05

BPBACFC02

BPBACFC04

BPBACFC06

Thickness8mmSlip RatingN/AWater Absoption15%

Frost ResistanceResistantChemical ResistanceResistantMaterialCeramic

BPBACFC09