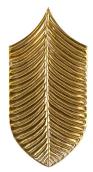

BPBACFC03

BPBACFC05

BPBACFC02

BPBACFC04

BPBACFC06

Thickness8mmSlip RatingN/AWater Absoption15%

Frost ResistanceResistantChemical ResistanceResistantMaterialCeramic

BPBACFC09

BPBACFC11

BPBACFC10

BPBACFC12

Thickness Slip Rating Water Absoption 15% Frost Resistance Material

Chemical Resistance Resistant

**BPBACFC15** 

BPBACFC17

BPBACFC14

BPBACFC16

BPBACFC18

Thickness8mmSlip RatingN/AWater Absoption15%

Frost ResistanceResistantChemical ResistanceResistantMaterialCeramic

Thickness8mmSlip RatingN/AWater Absoption15%

Frost ResistanceResistantChemical ResistanceResistantMaterialCeramic