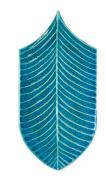

BPBACFC16

BPBACFC18

Thickness8mmSlip RatingN/AWater Absoption15%

Frost ResistanceResistantChemical ResistanceResistantMaterialCeramic

Thickness8mmSlip RatingN/AWater Absoption15%

Frost ResistanceResistantChemical ResistanceResistantMaterialCeramic